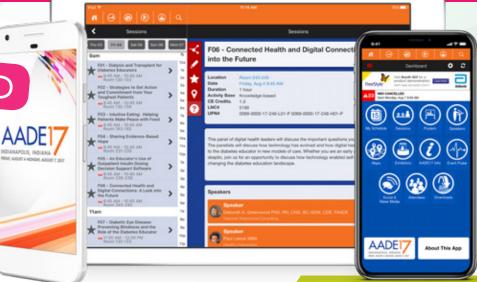

# MOBILE EVENT APP

The AADE Mobile Event App has become the most widely used resource for navigating the annual conference. Cutting-edge technology allows attendees to record information, customize their itineraries, and interact with other attendees for an engaging event experience. Keep your message at attendees' fingertips by supporting the AADE App.

## Explore advertising opportunities here