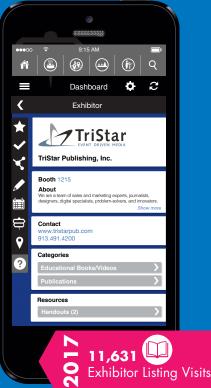

# **ENHANCED** EXHIBITOR LISTING

Bring attention to your 2018 Mobile Event App exhibitor listing with these unique features to connect and engage attendees!

#### COMPANY NAME LISTING HIGHLIGHT

At a glance, app users are drawn to your listing with this color highlight. Include product literature handouts and the handout "badge" icon in the listing will alert users you have resources to share! Purchase the video upgrade and a video "badge" icon highlights your media.

#### LOGO RECOGNITION

Brand your exhibitor detail page and your booth location in the Mobile Event App's floor map with one simple upload of your 4/color logo.