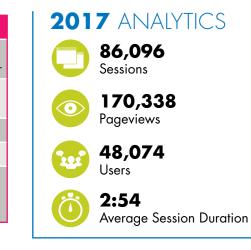

## 2017 ANALYTICS

🕥 175,142 Dashboard Visits

**3,021** Mobile App Downloads

**11,631** Exhibitor Listing Visits

|--|

| AD TYPE                                                                                                                                                                                                                                                                                                                | DIMENSIONS (PIXELS)                                                                                                                            | FILE SPECIFICATIONS                                                                              |
|------------------------------------------------------------------------------------------------------------------------------------------------------------------------------------------------------------------------------------------------------------------------------------------------------------------------|------------------------------------------------------------------------------------------------------------------------------------------------|--------------------------------------------------------------------------------------------------|
| Banner*<br>• Placed at the top of the navigational dashboard<br>• Links to in-app landing page ad<br>*ad will rotate if multiple supporter packages sold                                                                                                                                                               | 640w x 110h                                                                                                                                    | PNG or JPG @ 300 ppi                                                                             |
| Landing Page<br>Links to exhibitor listing and/or desired external URL                                                                                                                                                                                                                                                 | 320w x 418h<br>640w x 1008h<br>1536w x 1920h<br>1408w x 1408h<br>2160w x 3840h<br>Please provide website URL<br>if an external link is desired | PNG or JPG @ 300 ppi                                                                             |
| <ul> <li>Enhanced Exhibitor Listing</li> <li>Company name listing highlight</li> <li>Logo recognition on exhibitor detail page and exhibit hall floor map</li> <li>Opportunity to upload product literature (up to 5 PDF handouts)</li> <li>Upgrade your listing by including one video for additional cost</li> </ul> | Video: :60 seconds or less                                                                                                                     | Logo: PNG or JPG @ 300 ppi<br>Video: MP4, MOV, or MPG<br>Upload instructions will<br>be provided |