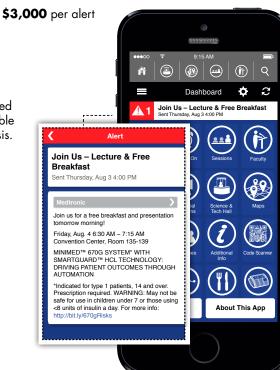

# PROMOTIONAL ALERTS

Attendees will receive conference announcements and highlights via the mobile app alert system. Create a custom message to encourage AADE attendees to visit your booth, website or event.

#### **SPECIAL NOTES**

- Promotional Alerts will be limited to two per day and are available on a first-come, first-served basis. Book NOW to confirm your promotional window!
- Please include a subject line of up to 29 characters with associated content.